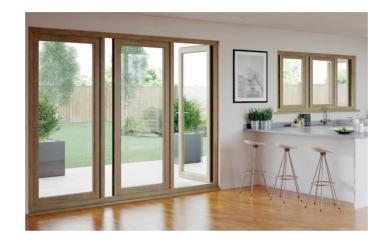

## **PremiFold**

The revolutionary PremiFold window and door systems. The result is a PAS 24 certified and Document Q compliant slide and swing door system and separate window solution for the modern home.

#### **Innovation and Energy Efficiency**

PremiFold is the latest in a long line of product innovations from Kömmerling. It's quite simply a revelation in the way in which you can open windows and doors, helping to maximise ventilation, without compromising on security. It's a slide and swing window and door system that is simple and easy to operate for consumers.

- PremiFold harness existing C70 and O70 Gold® profiles.
- No visible hinges and hardware.
- Incorporates both double and triple glazing.
- Capable of achieving large spans.

- Single leg glazing bead is highly secure and easy to install on site.
- Steel reinforcement is used where needed, to add additional structural strength.
- PAS 24 certified and Document Q compliant door solution.