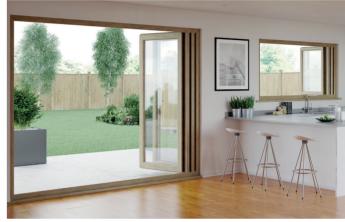

## **PremiFold**

The revolutionary PremiFold window and door systems. The result is a PAS 24 certified and Document Q compliant slide and swing door system and separate window solution for the modern home.

#### **Innovation and Energy Efficiency**

PremiFold is the latest in a long line of product innovations from Kömmerling. It's quite simply a revelation in the way in which you can open windows and doors, helping to maximise ventilation, without compromising on security. It's a slide and swing window and door system that is simple and easy to operate for consumers.

- PremiFold harness existing C70 and O70 Gold® profiles.
- No visible hinges and hardware.
- Incorporates both double and triple glazing.
- Capable of achieving large spans.

- Single leg glazing bead is highly secure and easy to install on site.
- Steel reinforcement is used where needed, to add additional structural strength.
- PAS 24 certified and Document Q compliant door solution.