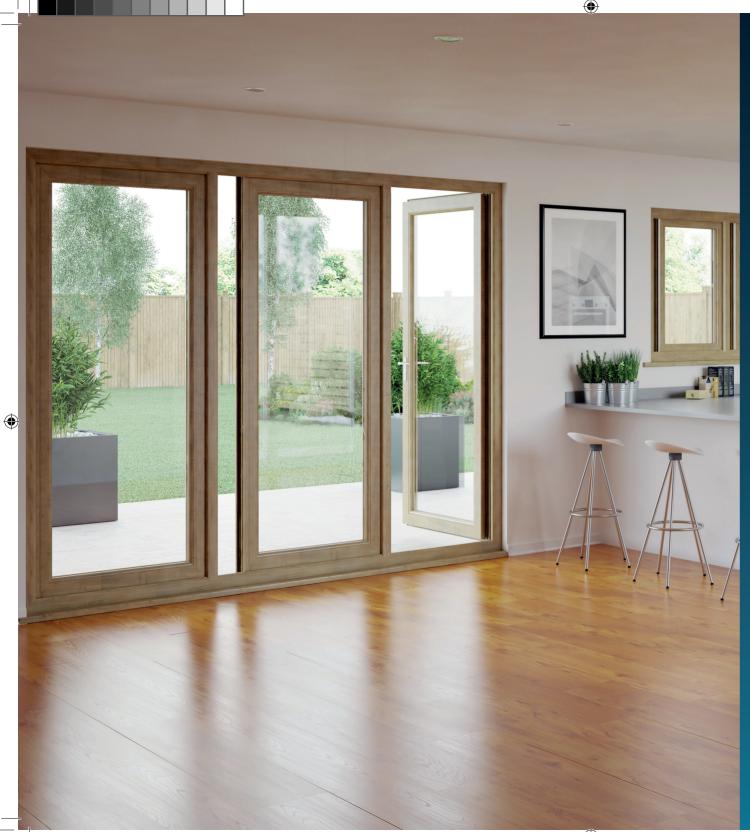

## **PremiFold**

The revolutionary PremiFold window and door systems. The result is a PAS 24 certified and Document Q compliant slide and swing door system and separate window solution for the modern home.

#### **Innovation and Energy Efficiency**

PremiFold is the latest in a long line of product innovations from Kömmerling. It's quite simply a revelation in the way in which you can open windows and doors, helping to maximise ventilation, without compromising on security. It's a slide and swing window and door system that is simple and easy to operate for consumers.

- PremiFold harness existing C70 and O70 Gold® profiles.
- No visible hinges and hardware.
- Incorporates both double and triple glazing.
- Capable of achieving large spans.

- Single leg glazing bead is highly secure and easy to install on site.
- Steel reinforcement is used where needed, to add additional structural strength.
- PAS 24 certified and Document Q compliant door solution.