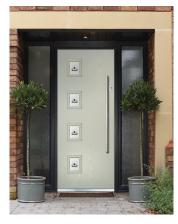

### Reliadoor

## Reliadoor

The Reliadoor is a unique composite door which incorporates a grained GRP skin which provide the traditional timber appearance, but with a low maintenance robust material, providing a long lasting product.

#### Features:

- Manufactured using grained reinforced GRP skins.
- A range of stylish door handles, letterplates and accessories available.
- Incorporates both double and triple glazing.
- Fitted with the PAS 24 security standard Yale Mantis.
- High performing polyurethane foam fill offers
  exceptional thermal efficiency.
- The TriSys cassette system has been passed through the PAS 24 security attack test.