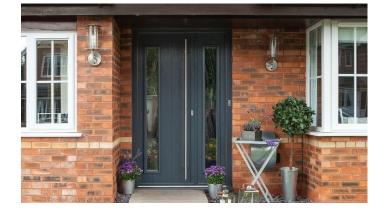

### Solidor

An outstanding collection of solid laminate 48mm timber core composite doors that combine classical or modern styling with high security locking. Available in a wide range of styles and various low threshold options.

#### Features:

- Lead free, 5 chamber profile with 100% recycled reinforcing.
- Thermally efficient solid timber core.
- Robust through colour thermo plastic skins.
- Realistic wood grain effect or smooth finish.
- Optional integral mobility access aluminium threshold.
- Low e warm edge glass in a range of designs.
- Available in a huge range of colour options.