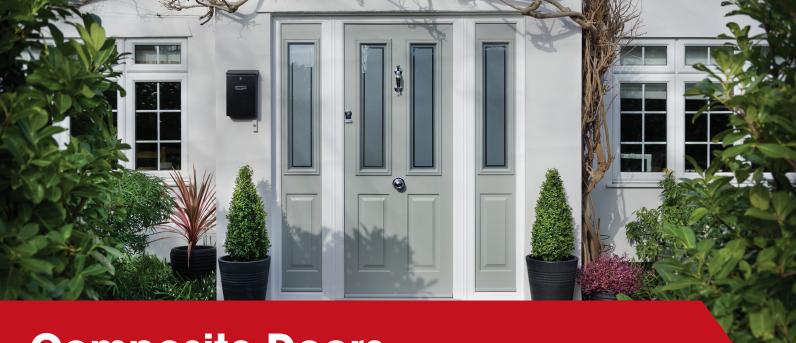

# **Composite Doors**

### Solidor

An outstanding collection of solid laminate 48mm timber core composite doors that combine classical or modern styling with high security locking. Available in a wide range of styles and various low threshold options.

#### Features:

- Lead free, 5 chamber profile with 100% recycled reinforcing.
- Thermally efficient solid timber core.
- Robust through colour thermo plastic skins.
- Realistic wood grain effect or smooth finish.
- Optional integral mobility access aluminium threshold.
- Low e warm edge glass in a range of designs.
- Available in a huge range of colour options.