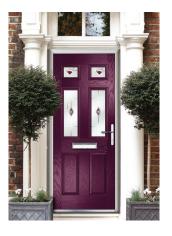

### Solidor

An outstanding collection of solid laminate 48mm timber core composite doors that combine classical or modern styling with high security locking. Available in a wide range of styles and various low threshold options.

#### Features:

- Lead free, 5 chamber profile with 100% recycled reinforcing.
- Thermally efficient solid timber core.
- Robust through colour thermo plastic skins.
- Realistic wood grain effect or smooth finish.
- Optional integral mobility access aluminium threshold.
- Low e warm edge glass in a range of designs.
- Available in a huge range of colour options.