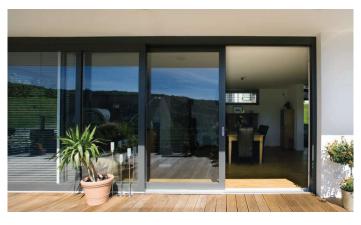

## PremiDoor 76 Lift & Slide

Capable of incredible opening sizes, up to 6.5m wide, two pane and 2.9m high. It offers outstanding thermal, acoustic and weather properties. The thermally broken frame provides energy efficiency and structural integrity.

#### Features:

- High stability for floor to ceiling elements up to 2.90m.
- Excellent heat transfer coefficient Uf =1.2–1.3 W/(m<sup>2</sup>K), an optional UD value of max 0.8 W/(m<sup>2</sup>K) is possible.
- High insulation WPC threshold.
- Reliable functionality, great handling ease, easy to open and close as if sliding on air.
- Three sealing levels ensure the optimal protection again wind, rain, and outside noise.
- Ease of handling with smooth gliding operation.