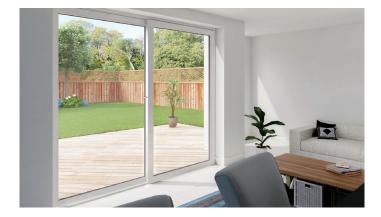

# KÖMMERLING®

The PremiLine sliding patio door is packed with technical features and compatible with all 70mm systems. Upgrade to PRO for one of the first PAS 24 certified UPVC patio door systems to meet the Lifetime Homes standard.

Features:

- Can offer 2,3 or even 4 panel openings.
- High quality stainless steel tracks for maximum possible service life and smooth running.
- Aluminium reinforecd for security, stability and to achieve large units.
- Low sightline gaskets in black or grey.
- Low threshold & full length handle also available.