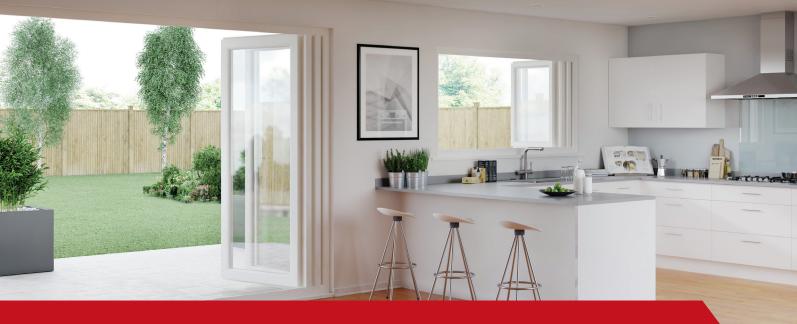

### PremiFold Doors

The revolutionary PremiFold door is a PAS 24 certified and Document Q compliant slide and swing door system solution for the modern home.

#### Features:

- Harnesses existing C70 and O70 Gold® profiles.
- No visible hinges and hardware.
- Incorporates both double and triple glazing.
- Capable of achieving large spans.
- Single leg highly secure glazing bead.
- Steel reinforcement is used where needed, to add additional structural strength.
- PAS 24 certified and Document Q compliant