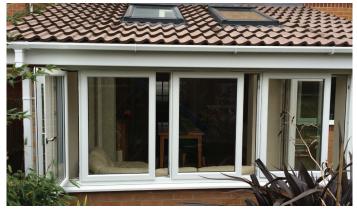

### PremiFold Doors

The revolutionary PremiFold door is a PAS 24 certified and Document Q compliant slide and swing door system solution for the modern home.

#### Features:

- Harnesses existing C70 and O70 Gold® profiles.
- No visible hinges and hardware.
- Incorporates both double and triple glazing.
- Capable of achieving large spans.
- Single leg highly secure glazing bead.
- Steel reinforcement is used where needed, to add additional structural strength.
- PAS 24 certified and Document Q compliant