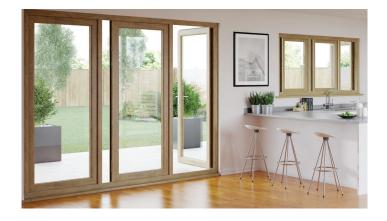

## EASi-FOLD Windows SELECTA SYSTEMS

An innovative and revolutionary slide and swing solution for the modern home. A series of sashes independently glide along a track, pivot and fold into place. This ingenious system allows for greater use of space and maximises ventilation whilst offering high security options.

#### Features:

- Manufactured from the Advance 70 chamfered and sculpted system.
- No visible hardware or hinges.
- Capable of achieving large spans.
- Single leg glazing for high security benefits.
- Independently gliding sashes / no mechanical rollers.
- Recycled Thermal Reinforcement for improved thermal efficiency or steel for additional structural strength.